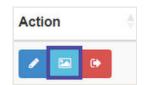

## How to add or edit an image in Manage.

Continued. How to add or edit an image in Manage.

How to add an image to My Family via Manage:

- **Step 1** Login to Swift Manage <a href="https://manage.swiftnetworks.tv">https://manage.swiftnetworks.tv</a>
- **Step 2** Select Resident Services > Residents.
- Step 3 Search or scroll for your chosen resident.
- **Step 4** Under the Action column choose the Image icon.