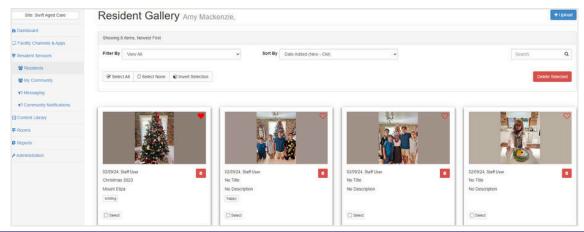

- Step 6 Optional Add a Title, Description, Tags, Residents.
- **Step 7 -** Choose files to Upload or drag and drop (max. file size is 500MB).
- Step 8 Optional Select Edit to resize or Rotate the Image > Save.
- **Step 9** Select Upload. The image will now display in their Resident Gallery in Manage and on their My Family tile on their TV. If additional residents have been added at Step 4. the image will also display in their Resident Gallery and My Family tile.