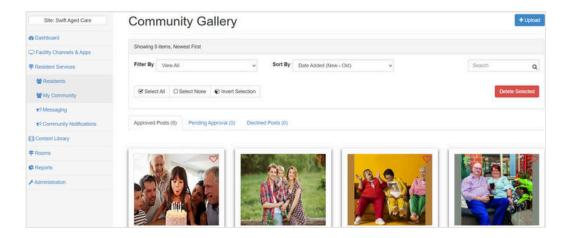

## How to add an image to My Community via Manage:

- Step 1 Login to Swift Manage <a href="https://manage.swiftnetworks.tv">https://manage.swiftnetworks.tv</a>
- **Step 2** Select Resident Services > My Community.
- Step 3 Select + Upload. + Upload
- **Step 4** Optional Add a Title, Description, Tags, Residents.
- **Step 5 -** Choose files to Upload or drag and drop (max. file size is 500MB).
- Step 6 Optional Select Edit to resize or Rotate the Image > Save.
- **Step 7** Select Upload. The image will now display in the Community Gallery in Manage and on the My Community tile on resident TVs.

If a resident has been added at Step 4. the image will also display in their resident Gallery in Manage and on their My Family tile on their TV.